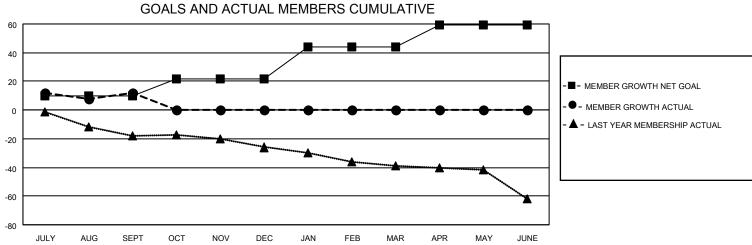

## District 14 L

| Clubs         |               |             |               | Members               |                        |                         |                                                    |  |  |
|---------------|---------------|-------------|---------------|-----------------------|------------------------|-------------------------|----------------------------------------------------|--|--|
|               | RESULTS FOR   | R 2020-2021 |               | RESULTS FOR 2020-2021 |                        |                         |                                                    |  |  |
| QUARTER       | NEW CLUB GOAL | NEW CLUBS   | DROPPED CLUBS | QUARTER MEME          | BER GROWTH NET<br>GOAL | MEMBER GROWTH<br>ACTUAL | DROPPED<br>MEMBERS ACTUAL<br>(including transfers) |  |  |
| JULY/AUG/SEPT | 0             | 1           | 0             | JULY/AUG/SEPT         | 10                     | 36                      | 22                                                 |  |  |
| OCT/NOV/DEC   | 0             | 0           | 0             | OCT/NOV/DEC           | 12                     | 0                       | 0                                                  |  |  |
| JAN/FEB/MAR   | 1             | 0           | 0             | JAN/FEB/MAR           | 22                     | 0                       | 0                                                  |  |  |
| APR/MAY/JUNE  | 0             | 0           | 0             | APR/MAY/JUNE          | 15                     | 0                       | 0                                                  |  |  |