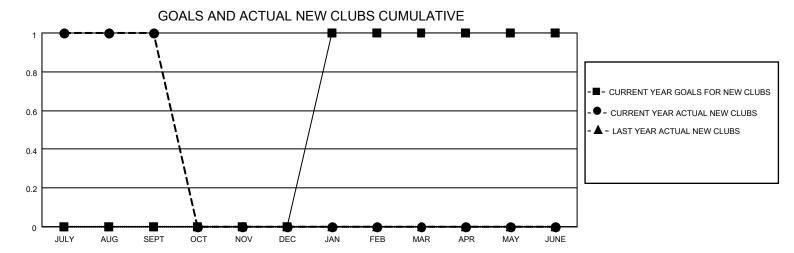

## District 14 L

| Clubs         |               |             |               | Members               |                        |                         |                                                    |  |  |
|---------------|---------------|-------------|---------------|-----------------------|------------------------|-------------------------|----------------------------------------------------|--|--|
|               | RESULTS FOR   | R 2020-2021 |               | RESULTS FOR 2020-2021 |                        |                         |                                                    |  |  |
| QUARTER       | NEW CLUB GOAL | NEW CLUBS   | DROPPED CLUBS | QUARTER MEME          | BER GROWTH NET<br>GOAL | MEMBER GROWTH<br>ACTUAL | DROPPED<br>MEMBERS ACTUAL<br>(including transfers) |  |  |
| JULY/AUG/SEPT | 0             | 1           | 0             | JULY/AUG/SEPT         | 10                     | 36                      | 22                                                 |  |  |
| OCT/NOV/DEC   | 0             | 0           | 0             | OCT/NOV/DEC           | 12                     | 0                       | 0                                                  |  |  |
| JAN/FEB/MAR   | 1             | 0           | 0             | JAN/FEB/MAR           | 22                     | 0                       | 0                                                  |  |  |
| APR/MAY/JUNE  | 0             | 0           | 0             | APR/MAY/JUNE          | 15                     | 0                       | 0                                                  |  |  |